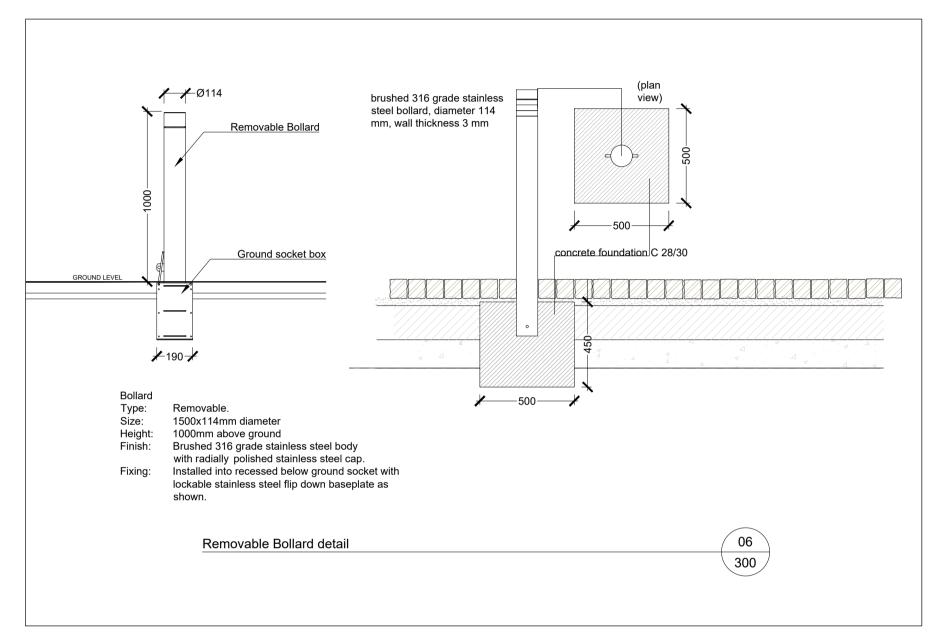

## Mitchell + Associates

PROJECT TITLE:

Cherry Orchard Point

LEGEND:

CLIENT:

DRAWING NAME:

Typical hardworks details DRAWING NUMBER:

300
JOB NUMBER:
LCHE014
STATUS:

Planning

DRAWN: CHECKED: SCALE: 1:20 @ A1

NOTES:

All dimensions are in millimeters unless otherwise stated and shall be checked and confirmed by the contractor on site. Any discrepancies shall be immediately reported to the landscape architects. Work to figured dimensions only - Do not scale from drawing. Do Not Scale. Use Figured Dimensions Only. Not for Construction Purposes unless Specifically Marked. © This Drawing is Copyright of Mitchell + Associates.

v.mitchell.ie info@mitchell.ie