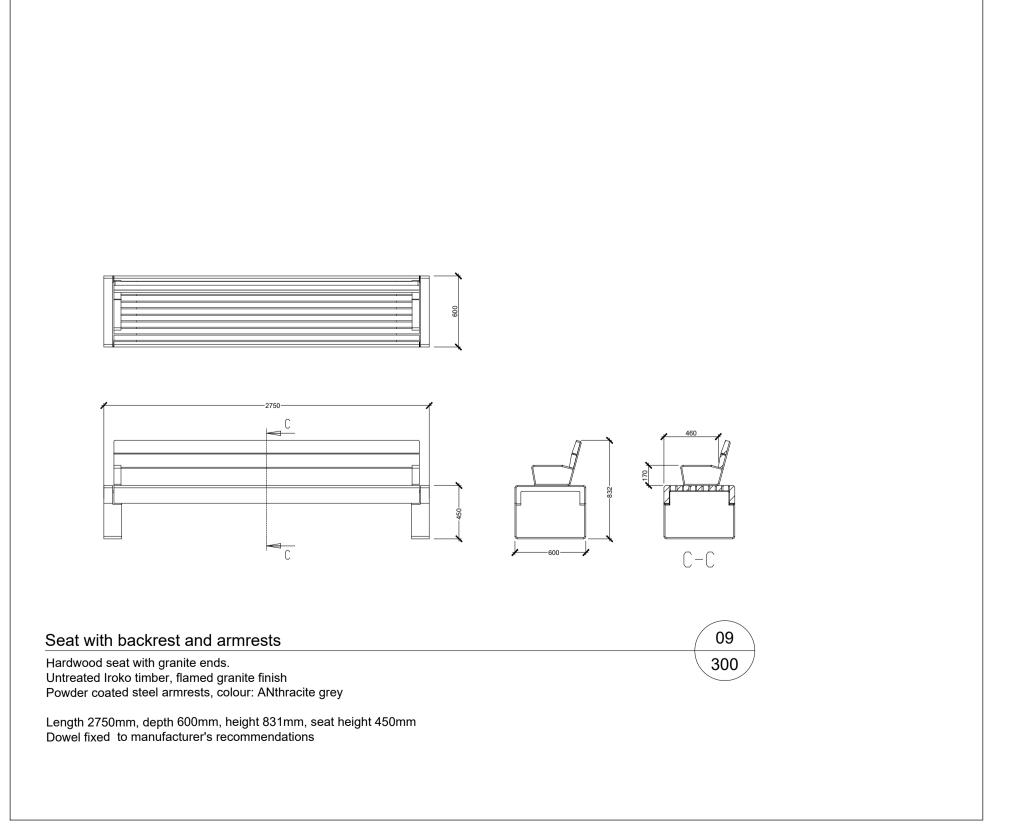

## Mitchell + Associates

PROJECT TITLE:

Cherry Orchard Point

LEGEND:

CLIENT:

DRAWING NAME:

Typical hardworks details DRAWING NUMBER:

300
JOB NUMBER:
LCHE014
STATUS: