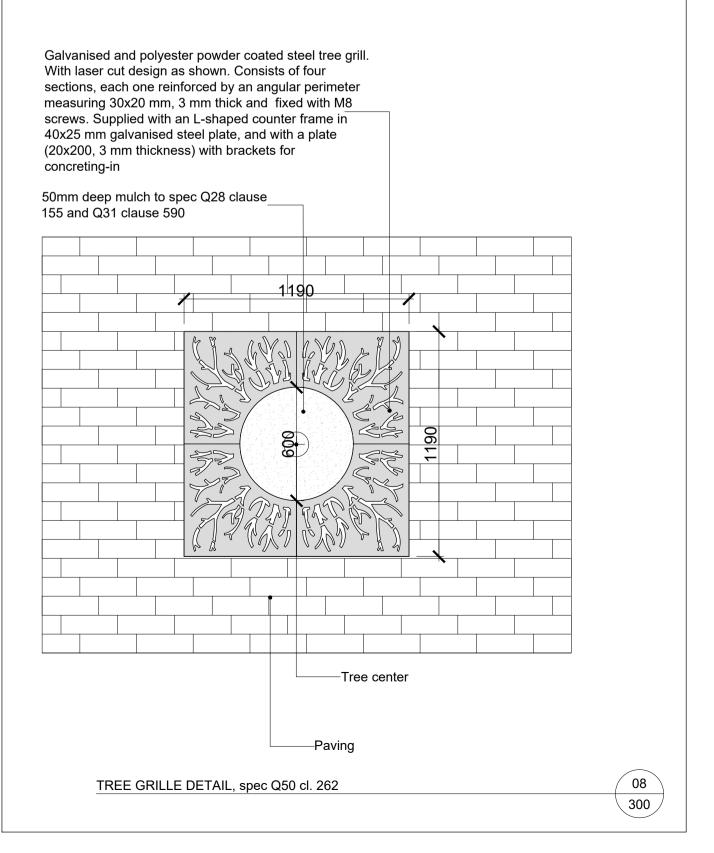

## Mitchell + Associates

PROJECT TITLE:

Cherry Orchard Point

LEGEND:

CLIENT:

DRAWING NAME:

Typical hardworks details DRAWING NUMBER:

300
JOB NUMBER:
LCHE014
STATUS:

Planning

DRAWN: CHECKED: SCALE: 1:20 @ A1

NOTES:

All dimensions are in millimeters unless otherwise stated and shall be checked and confirmed by the contractor on site. Any discrepancies shall be immediately reported to the landscape architects. Work to figured dimensions only - Do not scale from drawing. Do Not Scale. Use Figured Dimensions Only. Not for Construction Purposes unless Specifically Marked. © This Drawing is Copyright of Mitchell + Associates.

v.mitchell.ie info@mitchell.ie