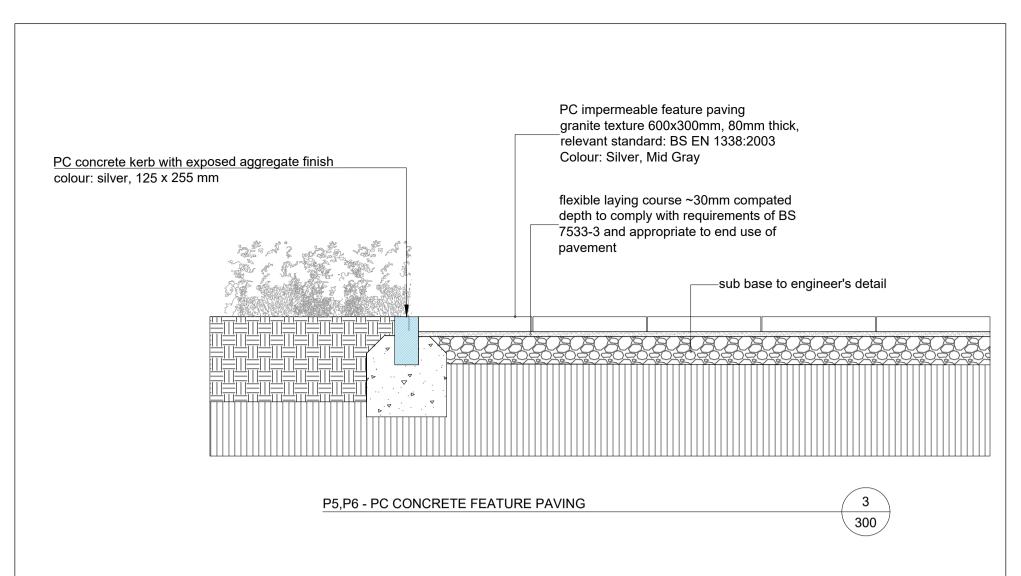

## Mitchell + Associates

PROJECT TITLE:

Cherry Orchard Point

LEGEND:

CLIENT:

DRAWING NAME:

Typical hardworks details DRAWING NUMBER:

300
JOB NUMBER:
LCHE014
STATUS: