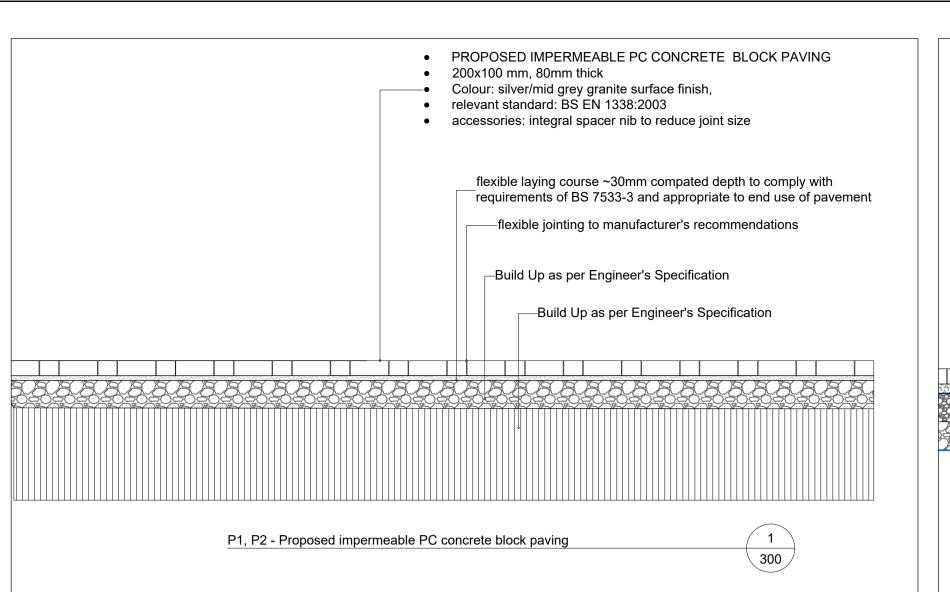

## Mitchell + Associates

PROJECT TITLE:

Cherry Orchard Point

LEGEND:

CLIENT:

DRAWING NAME:

Typical hardworks details DRAWING NUMBER:

300
JOB NUMBER:
LCHE014
STATUS: