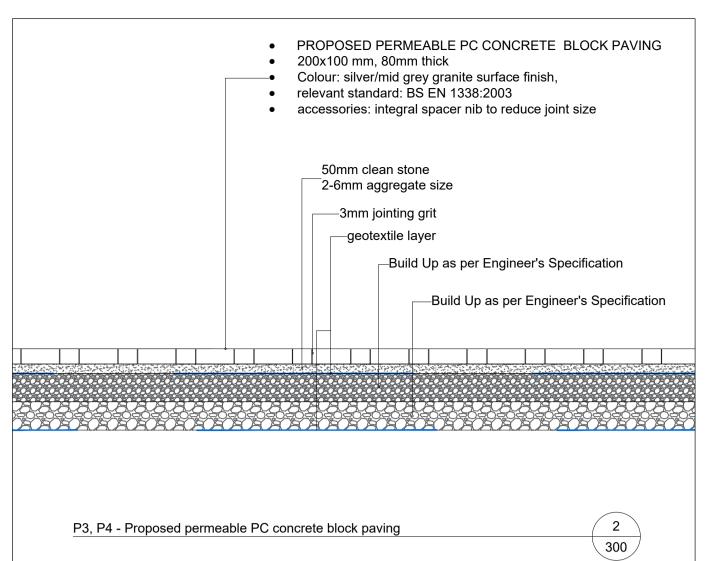

## Mitchell + Associates

PROJECT TITLE:

Cherry Orchard Point

LEGEND:

CLIENT:

DRAWING NAME:

Typical hardworks details DRAWING NUMBER:

300
JOB NUMBER:
LCHE014
STATUS: