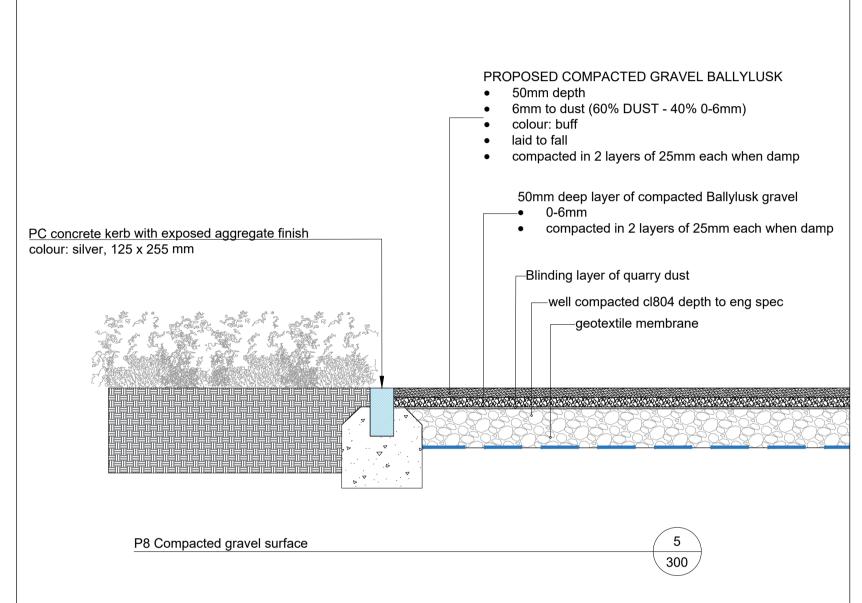

## Mitchell + Associates

PROJECT TITLE:

Cherry Orchard Point

LEGEND:

CLIENT:

DRAWING NAME:

Typical hardworks details DRAWING NUMBER:

300
JOB NUMBER:
LCHE014
STATUS:

Planning

DRAWN: CHECKED: SCALE: 1:20 @ A1

NOTES:

All dimensions are in millimeters unless otherwise stated and shall be checked and confirmed by the contractor on site. Any discrepancies shall be immediately reported to the landscape architects. Work to figured dimensions only - Do not scale from drawing. Do Not Scale. Use Figured Dimensions Only. Not for Construction Purposes unless Specifically Marked. © This Drawing is Copyright of Mitchell + Associates.

v.mitchell.ie info@mitchell.ie