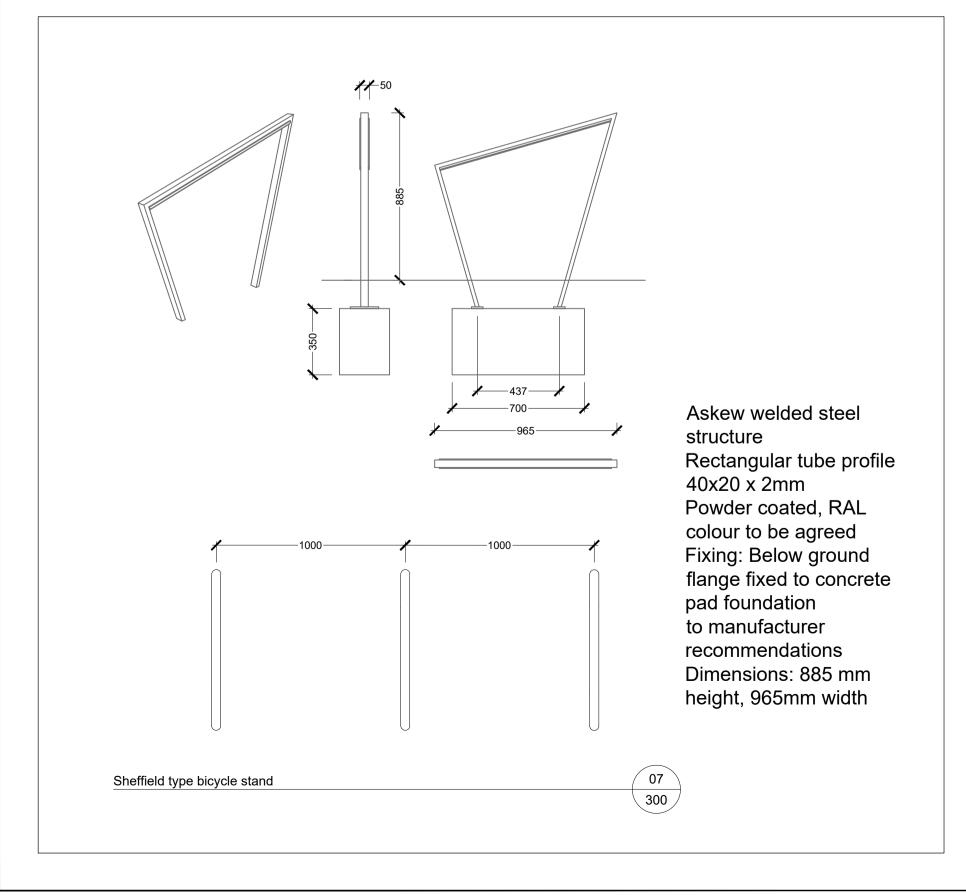

## Mitchell + Associates

PROJECT TITLE:

Cherry Orchard Point

LEGEND:

CLIENT:

DRAWING NAME:

Typical hardworks details DRAWING NUMBER:

300
JOB NUMBER:
LCHE014
STATUS:

Planning

DRAWN: CHECKED: SCALE: 1:20 @ A1

NOTES:

All dimensions are in millimeters unless otherwise stated and shall be checked and confirmed by the contractor on site. Any discrepancies shall be immediately reported to the landscape architects. Work to figured dimensions only - Do not scale from drawing. Do Not Scale. Use Figured Dimensions Only. Not for Construction Purposes unless Specifically Marked. © This Drawing is Copyright of Mitchell + Associates.

v.mitchell.ie info@mitchell.ie