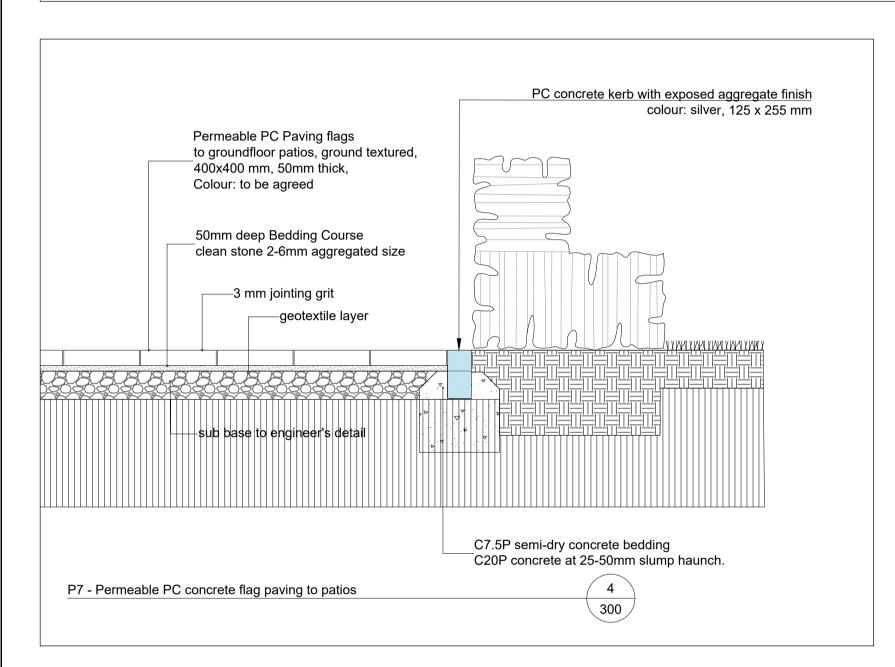

## Mitchell + Associates

PROJECT TITLE:

Cherry Orchard Point

LEGEND:

CLIENT:

DRAWING NAME:

Typical hardworks details DRAWING NUMBER:

300
JOB NUMBER:
LCHE014
STATUS: